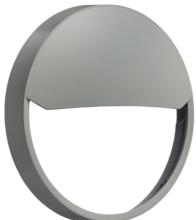

## **BTEVBEZEG**

**Grey Eyelid Bezel Accessory for BT EVO** 

www.mlaccessories.co.uk

| MLA PART CODE                            | BTEVBEZEG                              |
|------------------------------------------|----------------------------------------|
| DESCRIPTION                              | Grey Eyelid Bezel Accessory for BT EVO |
| NET WEIGHT (KG)                          | 0.18                                   |
| FINISH                                   | Grey                                   |
| DIMENSIONS (MM)                          | Diameter - 300<br>Projection - 40      |
| CONSTRUCTION                             | Construction - Polycarbonate           |
| WARRANTY                                 | 1year(s)                               |
| ORIGIN OF MANUFACTURE                    | China                                  |
| DECLARATION OF CONFORMITY (HELD ON FILE) | Yes                                    |
| EAN                                      | 5056270852578                          |